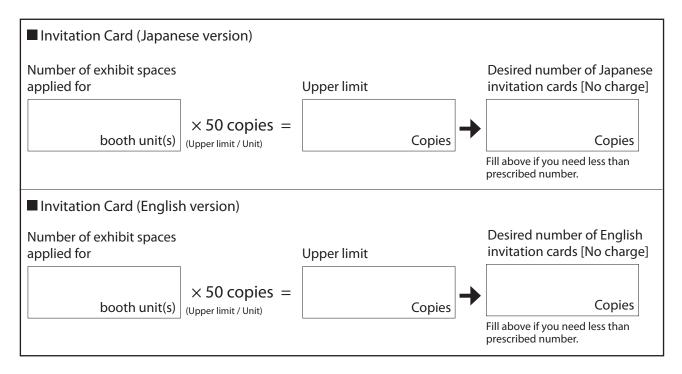

Please fill in the blanks below to apply for invitation cards.

If you do not need the designated number of tickets, please specify the actual number of tickets you would like to receive. This will help us reduce waste and unnecessary costs.

If you require additional invitation cards after submitting your application, please submit another application noting [the date: number of additional invitation cards] in the blank space.